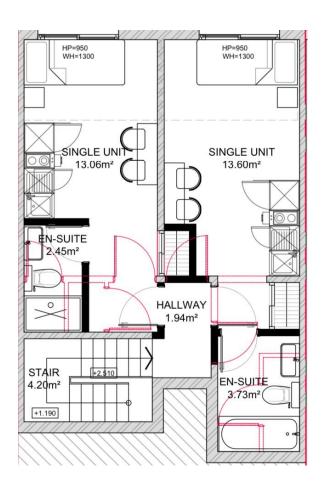

## Aytoun Road, London, SW9 OUE £1300-£1400 PCM

🍋 1 🚰 1 🚘 1

Your Logo

Tax Band: Furnished: Furnished

- 3 Ensuite rooms and 2 stylish studio rooms
- Modern fitted kitchen
- Open plan double bedroom area
- All bills included

- Sleek bathroom
- Fully furnished to a high specification
- Communal Garden
- High speed broadband

A collection of 3 Ensuite rooms and 2 stylish studio rooms in the heart of Brixton.

Modern kitchen, sleek shower room & double bedroom area.

Fully furnished to a high specification.

Stunning communal gardens to the front and rear of the property.

Your Logo

## All bills included Stunning communal gardens to the front and rear of the property.

All bills included