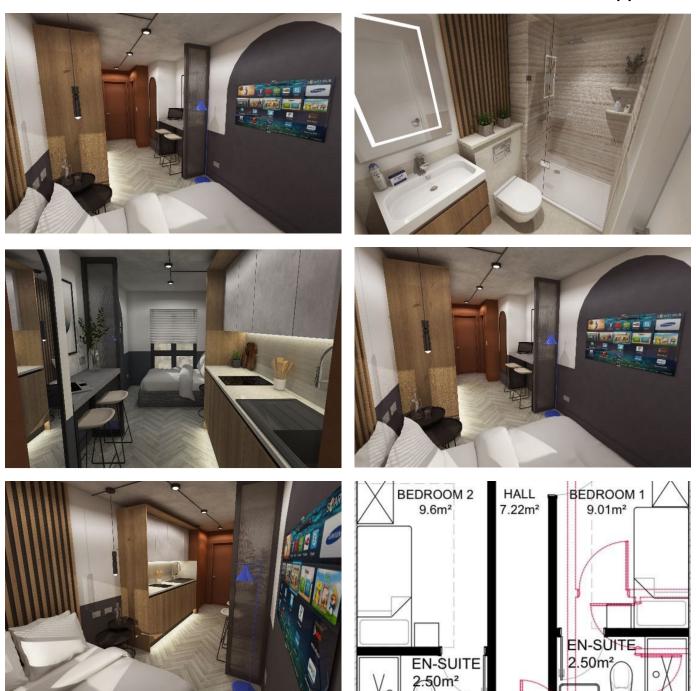

## Aytoun Road, London, SW9 OUE £1300-£1400 PCM

🍋 1 🚰 1 🚘 1

Your Logo

Tax Band: Furnished: Furnished

- 3 Ensuite rooms and 2 stylish studio rooms
- Modern fitted kitchen
- Open plan double bedroom area
- All bills included

- Sleek bathroom
- Fully furnished to a high specification
- Communal Garden
- High speed broadband

A collection of 3 Ensuite rooms and 2 stylish studio rooms in the heart of Brixton.

Modern kitchen, sleek shower room & double bedroom area.

Fully furnished to a high specification.

Stunning communal gardens to the front and rear of the property.

Your Logo

## All bills included Stunning communal gardens to the front and rear of the property.

All bills included